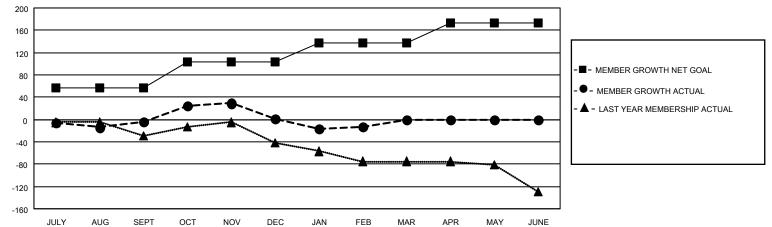

## GAT MONTHLY MEMBERSHIP PROGRESS REPORT

Multiple District 6

LOCATION: COLORADO

Results as of: 2/28/2023

| Clubs         |               |             |               | Members               |                           |                         |                                                    |
|---------------|---------------|-------------|---------------|-----------------------|---------------------------|-------------------------|----------------------------------------------------|
|               | RESULTS FOR   | R 2022-2023 |               | RESULTS FOR 2022-2023 |                           |                         |                                                    |
| QUARTER       | NEW CLUB GOAL | NEW CLUBS   | DROPPED CLUBS | QUARTER               | MEMBER GROWTH NET<br>GOAL | MEMBER GROWTH<br>ACTUAL | DROPPED<br>MEMBERS ACTUAL<br>(including transfers) |
| JULY/AUG/SEPT | 1             | 0           | 0             | JULY/AUG/SE           | PT 57                     | 68                      | 66                                                 |
| OCT/NOV/DEC   | 2             | 0           | 0             | OCT/NOV/DEC           | C 46                      | 113                     | 97                                                 |
| JAN/FEB/MAR   | 2             | 0           | 0             | JAN/FEB/MAR           | 35                        | 48                      | 56                                                 |
| APR/MAY/JUNE  | 1             | 0           | 0             | APR/MAY/JUN           | IE 35                     | 0                       | 0                                                  |

-■- CURRENT YEAR GOALS FOR NEW CLUBS

● - CURRENT YEAR ACTUAL NEW CLUBS

▲ - LAST YEAR ACTUAL NEW CLUBS

GOALS AND ACTUAL MEMBERS CUMULATIVE

| DROPPED CLUBS: 0 |     | 60 CLUBS OF 111 ADDED 1 OR<br>MORE NEW MEMBERS | GENDER DISTRIBUTION               |                |
|------------------|-----|------------------------------------------------|-----------------------------------|----------------|
|                  |     |                                                | MALE                              | 1,515 (59.69%) |
|                  |     |                                                | FEMALE                            | 1,023 (40.31%) |
| DROPPED MEMBERS  |     |                                                | NON BINARY                        | 0 (0.00%)      |
| DECEASED         | 41  |                                                | PREFER NOT TO ANSWER              | 0 (0.00%)      |
| CLUB CANCELLED   | 0   |                                                | TOTAL FAMILY UNIT MEMBERS         | 585            |
| OTHER            | 178 | CLICK HERE FOR CUMULATIVE                      | TOTAL FAMILT UNIT MEMBERS         | 505            |
| TOTAL            | 219 | MEMBERSHIP DATA                                | FAMILY MEMBERS PAYING HAL<br>DUES | F 303          |