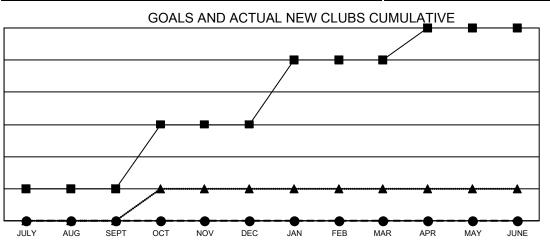

## GAT MONTHLY MEMBERSHIP PROGRESS REPORT

Multiple District 6

LOCATION: COLORADO

Results as of: 2/28/2023

| Clubs         |               |             |               | Members               |                           |                         |                                                    |
|---------------|---------------|-------------|---------------|-----------------------|---------------------------|-------------------------|----------------------------------------------------|
|               | RESULTS FOR   | R 2022-2023 |               | RESULTS FOR 2022-2023 |                           |                         |                                                    |
| QUARTER       | NEW CLUB GOAL | NEW CLUBS   | DROPPED CLUBS | QUARTER               | MEMBER GROWTH NET<br>GOAL | MEMBER GROWTH<br>ACTUAL | DROPPED<br>MEMBERS ACTUAL<br>(including transfers) |
| JULY/AUG/SEPT | 1             | 0           | 0             | JULY/AUG/SE           | PT 57                     | 68                      | 66                                                 |
| OCT/NOV/DEC   | 2             | 0           | 0             | OCT/NOV/DEC           | C 46                      | 113                     | 97                                                 |
| JAN/FEB/MAR   | 2             | 0           | 0             | JAN/FEB/MAR           | 35                        | 48                      | 56                                                 |
| APR/MAY/JUNE  | 1             | 0           | 0             | APR/MAY/JUN           | IE 35                     | 0                       | 0                                                  |

-■- CURRENT YEAR GOALS FOR NEW CLUBS

● - CURRENT YEAR ACTUAL NEW CLUBS

▲ - LAST YEAR ACTUAL NEW CLUBS

GOALS AND ACTUAL MEMBERS CUMULATIVE

| DROPPED CLUBS: 0 |     | 60 CLUBS OF 111 ADDED 1 OR<br>MORE NEW MEMBERS | GENDER DISTRIBUTION               |                |
|------------------|-----|------------------------------------------------|-----------------------------------|----------------|
|                  |     |                                                | MALE                              | 1,515 (59.69%) |
|                  |     |                                                | FEMALE                            | 1,023 (40.31%) |
| DROPPED MEMBERS  |     |                                                | NON BINARY                        | 0 (0.00%)      |
| DECEASED         | 41  |                                                | PREFER NOT TO ANSWER              | 0 (0.00%)      |
| CLUB CANCELLED   | 0   |                                                | TOTAL FAMILY UNIT MEMBERS         | 585            |
| OTHER            | 178 | CLICK HERE FOR CUMULATIVE                      | TOTAL FAMILT UNIT MEMBERS         | 505            |
| TOTAL            | 219 | MEMBERSHIP DATA                                | FAMILY MEMBERS PAYING HAL<br>DUES | F 303          |